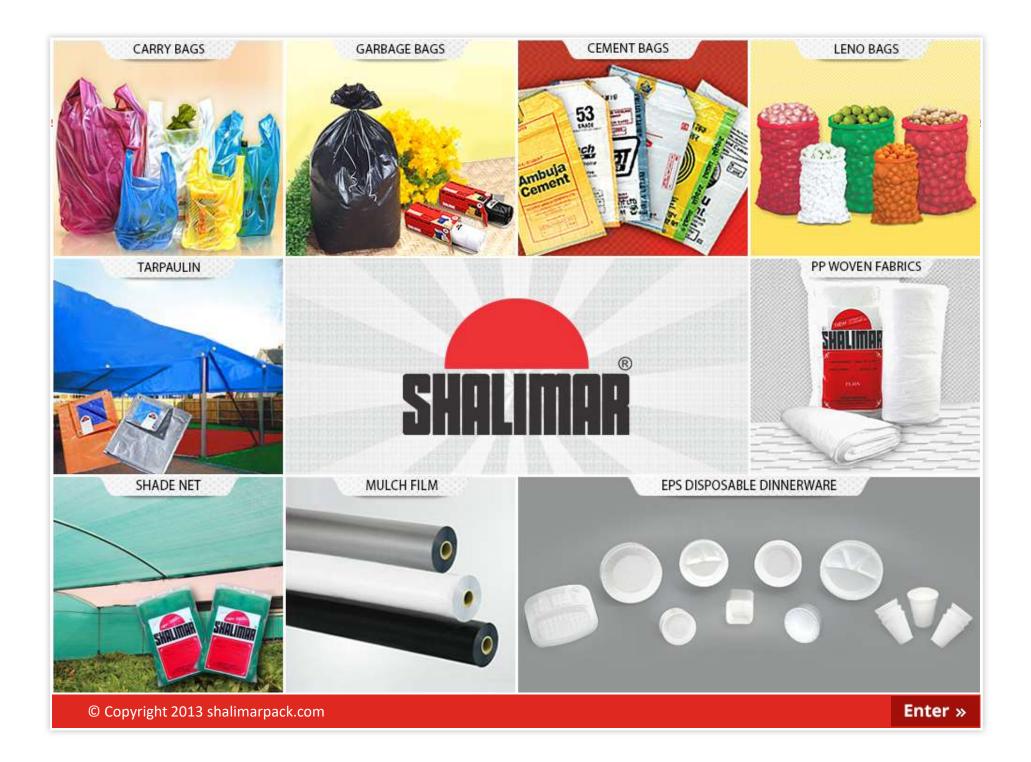

# Carry Bags / Shopping Bags

Shalimar Carry Bags are made from best virgin quality raw material and are well-known for its strength and durability. We offer you carry bags under different brands namely: SHALIMAR, NEWTONE.

Our carry bags add more flexibility to your needs by offering you printing facility on these bags. We can print your brand name or any message on these bags in our state of the art printing department. It adds more value to your brand. Shalimar shopping bags are ideal for institutions, shopping malls and stores. They are available in different sizes to suit your convenience.

| Sizes : (Inch | )       |         |         |         |         |         |
|---------------|---------|---------|---------|---------|---------|---------|
| 8"x12"        | 9"x12"  | 9"x15"  | 11"x14" | 12"x15" | 13"x16" | 15"x19" |
| 16"x20"       | 16"x22" | 17"x23" | 20"x26" | 24"x30" | 27"x30" | 30"x40" |