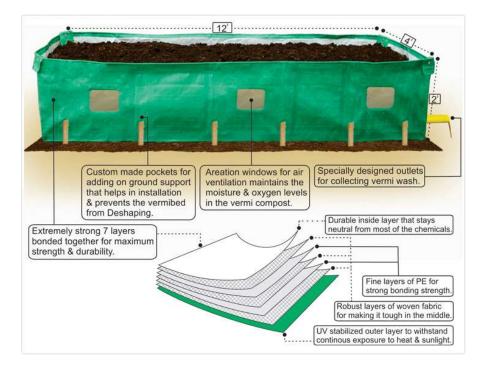

#### Vermi Bed

Vermi beds from the house of Shalimar is a great innovation and is widely used for organic farming. The vermi compost made from our vermi bed makes the soil & crop completely free from chemicals and other harmful substances as compared to chemical fertilizers. It also enriches the soil and improves its fertility giving the farmer better yield of crop in a very eco friendly way.

Our vermi bed is made of seven layers bonded together, its light in weight hence very easy to install but at the same time its strong and durable. It can be assembled anywhere, can be relocated and also can be reused several times.

Our high quality UV stabilizers protect the vermi bed from continues exposure to strong heat and sunlight preventing it from degrading or deshaping, thus increasing the life of the Vermi bed.

The Aeration net windows provided for maximum air ventilation maintains a proper balance of oxygen & moisture that helps keeping a controlled environment for healthier, faster and the best quality vermi compost.