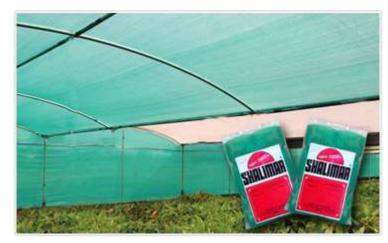

#### Shade Nets

Experience the power of shade with Shade nets from Shalimar which offer protection from sunlight and different harsh surrounding conditions. Made from Virgin HDPE and added UV stabilizers, these Shade nets are extremely durable and very long lasting.

With multiple protective features Shalimar Shade nets find extensive usage in Agriculture, horticulture, floriculture, Construction sites and other general purpose shading. Also widely use for making pandals in parties and functions.

Our Shade nets are offered in various sizes and colours with Shade percentages varying from 30% to 90%