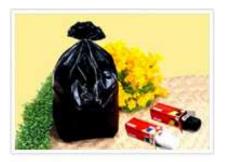

# Garbage Bags

Today as we live in an environmentally friendly world, we need to think of more than one way to keep the environment healthy and protective. All of us need a clean environment to live in and a healthy neighborhood, free from litter on the streets or in the building compound. Shalimar Pack fulfills this very need with its range of Garbage Bags.

Our Garbage Bags are designed to spread the word of hygiene and cleanliness by easy disposal of waste. Our bags offer great flexibility, convenience and ensure a high degree of hygiene, whether at home or in office.

Our garbage bags come in roll form and in convenient packs of 30 or 15 bags. Each bag has a unique detachable tie-tape to tie the bags after use and for easy disposal. They are tough, thanks to a special type of star seal at the bottom. It comes with a simple perforation technology for quickly separating the bags from the roll.