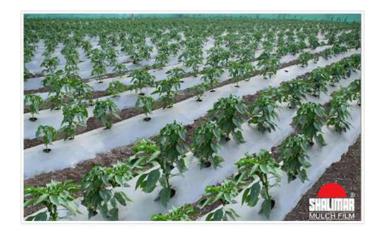

# **Mulch Films**

Shalimar puts years of experience to work for agriculture by providing best quality multi layered mulch films. Mulching has become the core technology in vegetables, fruits, flowers and foodgrains production as the quality of the crop is far more superior and yield is faster. Our mulch films are easy to apply and have the strength and stretch to ensure a tight fit over raised beds.

Mulching is the process of covering the soil/ground to make more favourable conditions for plant growth, development and efficient crop production. The end result of mulching is a much improved crop yield with the following advantages:

# **Mulch Films**

Enhanced crop yield, quality and quantity.

Fast crop development and early harvest.

Water erosion is completely averted.

Maintains soil structure.

Prevents direct evaporation of moisture from the soil.

Protects roots from climatic extremes.

Protects against leaching of fertilizers.

Excellent weed control.

Repels insects due to its reflecting property.

Helps in water conservation.

They are usually manufactured in two colours silver/black & white/black. It helps in reflecting the sun light to the plant from the bottom, due to which more light is availed by the plants thus enhancing the photosynthesis activity. These films are available in different sizes as per requirement.