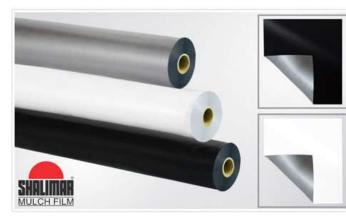

# **Mulch Films**

Shalimar puts years of experience to work for agriculture by providing best quality multi layered mulch films. Mulching has become the core technology in vegetables, fruits, flowers and foodgrains production as the quality of the crop is far more superior and yield is faster. Our mulch films are easy to apply and have the strength and stretch to ensure a tight fit over raised beds.

Protects roots from climatic extremes.

Protects against leaching of fertilizers.

Excellent weed control.

Repels insects due to its reflecting property.

Helps in water conservation.

They are usually manufactured in two colours silver/black & white/black. It helps in reflecting the sun light to the plant from the bottom, due to which more light is availed by the plants thus enhancing the photosynthesis activity. These films are available in different sizes as per requirement.