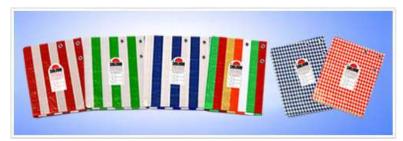

#### Leno Bags

Leno Bags from the house of Shalimar are highly preferred for their excellent quality, great value and long lasting properties. It's ideal packaging solution for perishable products like potatoes, onions, garlic, coconuts, fruits & vegetables. It is also widely used for packing marine products.

Leno bags scores a definite edge over all other conventional modes of packaging perishable products. It is strong, light-weight and can withstand long hours of transportation without any wastage or spillage. It also provides excellent ventilation and is resistant to any fungus or insects thus Preserving the life of the packed content.

| Sizes : (Inch) |
|----------------|
| 10" X 14"      |
| 10" X 19"      |
| 12" X 26"      |
| 22" X 38"      |
| 22" X 40"      |
| 24" X 40"      |
| 28" X 42"      |